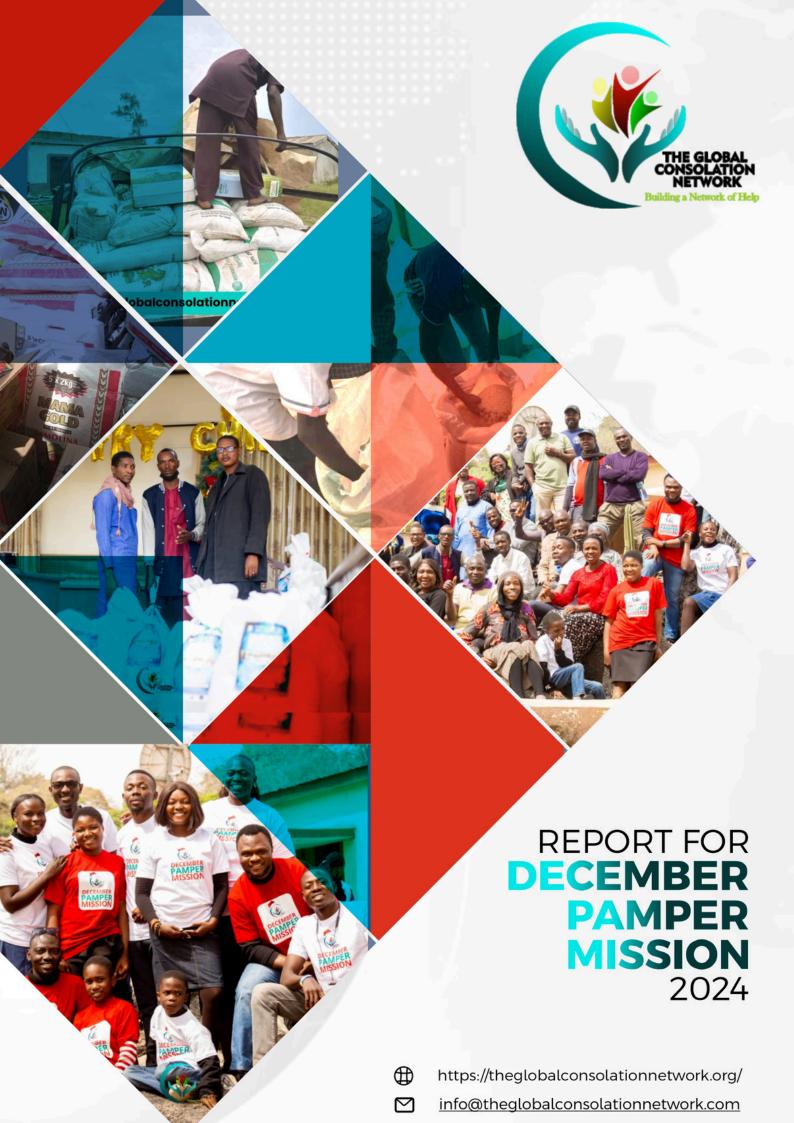

### INTRODUCTION

The December Pamper Mission (DPM), an annual initiative of The Global Consolation Network (TGCN) is gradually becoming a highlight event of the Christmas period for many missionaries and their families. It has become a tradition for the TGCN family to extend tokens of love and honor to missionaries at the end of the year in the form of food stuff hampers. In 2024 DPM moved levels by not only gifting hamper packages but also giving generous cash gifts to over 300 missionary families. We were also able to extend welfare packages to IDPs during the last Christmas period.

The 2024 edition of the Pamper Mission set out to support 500 missionary families but was ultimately able to reach three hundred and eight (308) families with basic foodstuffs worth eighty thousand naira (N80,0000) and cash gifts of fifty thousand naira (N50,000) to go with it. In addition to this, one hundred and eighty-one (181) internally displaced family units got food items and cash gifts of twenty thousand naira (N20,000) each. Out of the 308 missionary families, 288 received the food items and cash gifts while the other 20 received only a cash gift of one hundred and thirty thousand naira (N130,000) each.