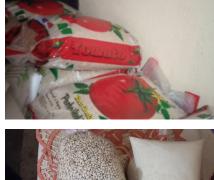

## DPM'24 PACKAGE & SKILL ACQUISITION

The hamper items included were – 20kg bag of rice, 6-10kg bag of beans, 5kg bag of Garri, sugar, milk, milo, a pack of tea bags, seasoning cubes, salt, spaghetti packs, semolina, palm oil, vegetable oil and sachet tomatoes. The breakdown of the expenses for DPM 2024 is financial report page.