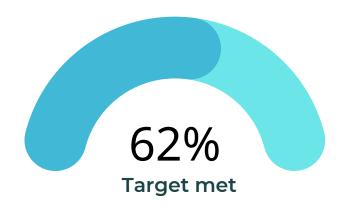

The 2024 edition of the Pamper Mission set out to support 500 missionary families but was ultimately able to reach three hundred and eight (308) families with basic foodstuffs worth eighty thousand naira (N80,0000) and cash gifts of fifty thousand naira (N50,000) to go with it. In addition to this, one hundred and eighty-one (181) internally displaced family units got food items and cash gifts of twenty thousand naira (N20,000) each. Out of the 308 missionary families, 288 received the food items and cash gifts while the other 20 received only a cash gift of one hundred and thirty thousand naira (N130,000) each.