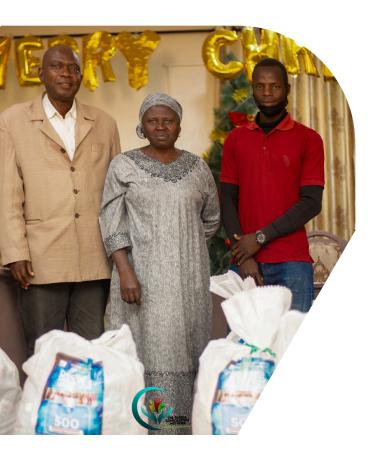

## DPM'24 PACKAGE & SKILL ACQUISITION

The hamper items included were – 20kg bag of rice, 6-10kg bag of beans, 5kg bag of Garri, sugar, milk, milo, a pack of tea bags, seasoning cubes, salt, spaghetti packs, semolina, palm oil, vegetable oil and sachet tomatoes. The breakdown of the expenses for DPM 2024 is financial report page.