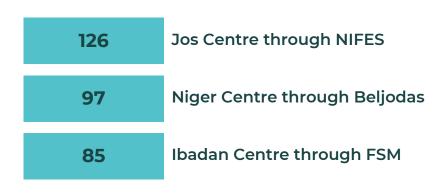

Phase 2

24 missionaries in Northern Nigeria

The project took place in five different locations across West Africa namely – Ibadan Nigeria, Niger State Nigeria, Jos Nigeria, Republic of Benin and Niger Republic. It was indeed a time of rejoicing for all the missionaries who received the gifts, and their testimonies are still coming in. Most of them expressed how the Pamper Mission was a timely answer to their prayers.